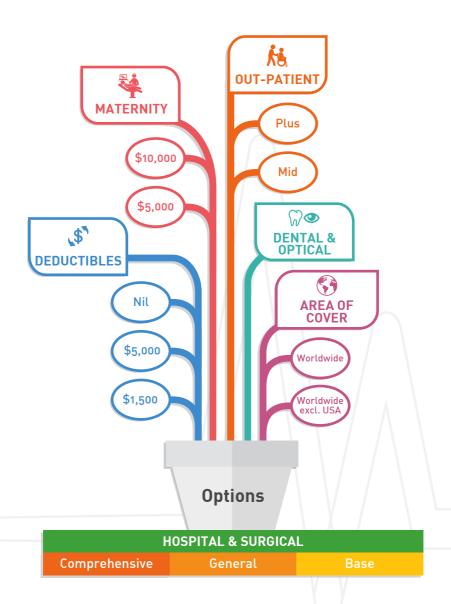

## Multiple options for maximum premium savings

- ► Tailored cover for your needs
- Modular design to provide flexibility on premium
- Designed to ensure your budget and cover needs are met

## MAXIMUM FLEXIBILITY

Add on any optional coverage at any time of your life

26%

of people in Asia are not

- Pick any combination of coverage to match your life stage, budget and needs
- Eliminate the hassle of choosing multiple plans across your lifetime
- ► Take your plan wherever you live and work²
- Each family member can have a different plan under the same policy
- Upgrades can be done at renewal and subject to underwriting<sup>3</sup>
- 1. Ernst & Young Global Consumer Insurance Survey 2012
- 2. With pre-approved loading / discounts applied

Your needs changes over time. Why shouldn't your health plan adjust to your changing needs? with<sup>3</sup> **Mega International Healthcare**, we allow you to choose the cover you want and easily upgrade to higher levels of cover.