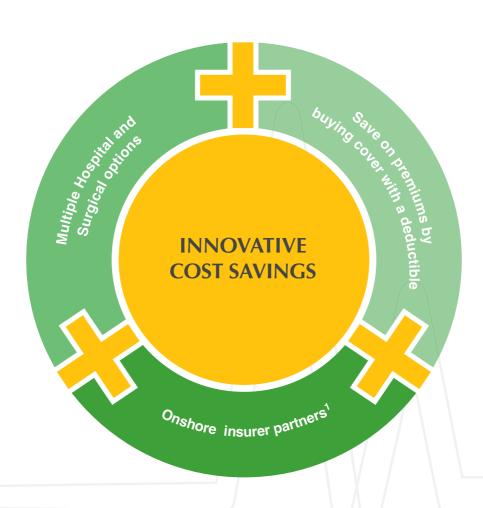

#### MAXIMUM VALUE

Choose the plan that innovates cost savings for you

- Select from several affordable options and combinations
  - Be fully covered agains chronic conditions
    - Choose from various payment modes

With **Mega International Healthcare**, you can choose a high deductible and reduce your premium by over 40% a year.

34%

of people in Asia Pacific are dissatisfied with their claims experience'.