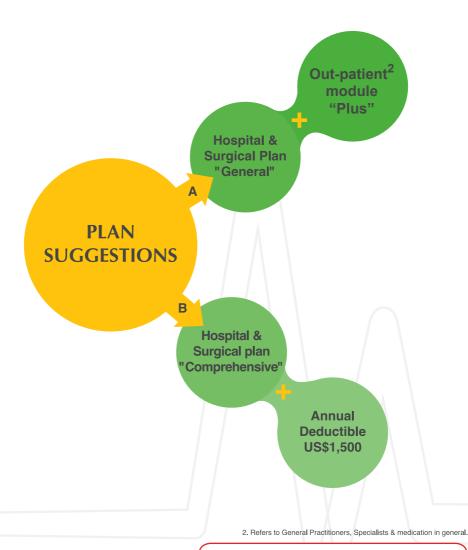

## Multiple options for maximum premium savings

- ► Tailored cover for your needs
- Modular design to provide flexibility on premium
- Designed to ensure your budget and cover needs are met

#### MAXIMUM VALUE

Choose the plan that innovates cost savings for you

- Select from several affordable options and combinations
  - Be fully covered agains chronic conditions
    - Choose from various payment modes